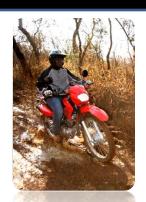

## THE NEW XL125L:

- · Japanese Developed
- 4 Stroke Motor
- · Comfortable & Easy to ride
- · High Quality at Affordable Price
- On & Off Road Capabilities

PERFECT FOR: - GOVERNMENT, NGO's, COMMERCIAL BUSINESS, FARMERS, DOCTORS & NURSES and Man on the street.

New Economical, strong and reliable motor

4 stroke air cooled motor

21' front spoke wheel with suspension boots to protect forks

Long travel suspension perfect for off road travel

Drum brakes for reliability & easy maintenance