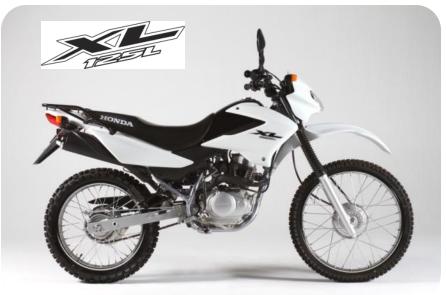

## THE NEW XL125L:

- · Japanese Developed
- 4 Stroke Motor
- · Comfortable & Easy to ride
- · High Quality at Affordable Price
- On & Off Road Capabilities

PERFECT FOR: - GOVERNMENT, NGO's, COMMERCIAL BUSINESS, FARMERS, DOCTORS & NURSES and Man on the street.

## **SPECIFICATIONS**

Engine: Air-cooled 4-stroke 2-valve OHC single Displacement: 124.7cc
Bore & Stroke: 52.4 x 57.8mm
Compression Ratio: 92:1
Max. Power Output: 8.4 kw/8,000rpm
Max. Torque: 10.9Nm/6,500rpm

Easy to use controls, and comfortable riding position

12 litre fuel tank coupled with economical motor means less fuel stops, longer distances

Rugged Rear carrier with comfort seating

Strong Sturdy Carrier to handle various topboxes

New Economical, strong and reliable motor

4 stroke air cooled motor

21' front spoke wheel with suspension boots to protect forks

Long travel suspension perfect for off road travel

Drum brakes for reliability & easy maintenance

18' rear spoke wheel with

**Drum Brakes. rear and front**